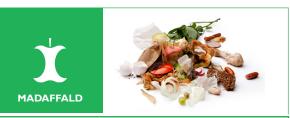

Mælke- og yoghurtkartoner, kartoner til drikke f.eks. juice, kartoner til mad f.eks. flåede tomater eller bønner. o.lign. Kartonerne skrabes ren.

Madrester, for gamle madvarer, kød, skræller, kaffefiltre, afskårne blomster, køkkenrulle indeholdende fedt mv.